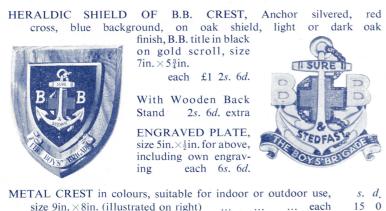

| METAL CREST, in Colours     | , size         | 8ins.> | <8ins. | for noti | ce be | oards, |    |   |
|-----------------------------|----------------|--------|--------|----------|-------|--------|----|---|
| indoor or outdoor           |                |        |        |          |       | each   | 15 | 0 |
| UNION JACK, size 4ft. 6ins. | $\times 2$ ft. | 3ins.  |        |          |       | each 1 | 10 | 0 |