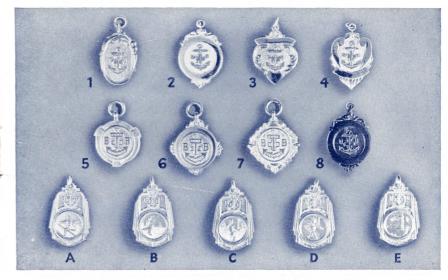

|                | 2           | · · · · · · · · · · · · · · · · · · · |             |             |
|------------------------------------------------------------------------------------------------------------------------------------------------------------------|----------------|-------------|---------------------------------------|-------------|-------------|
| As illustrated, with B.B. Crest<br>Assorted colours, unpolished blades<br>White, medium, polished blades<br>White, large, polished blades<br>Prices include Purc | <br><br>hase 1 | <br><br>Tax | <br>each<br>each<br>each              | 5<br>6<br>6 | 6<br>3<br>8 |

# Medals



As stocks are limited, please state alternatives when ordering.

| SILVER, as illustrated,<br>Nos. 1, 2, 3, 4 each                                                          | s. d.<br>11 0 | SPORTS CENT<br>with crest as illu                                                    |      | s. | d. |
|----------------------------------------------------------------------------------------------------------|---------------|--------------------------------------------------------------------------------------|------|----|----|
| SILVER PLATED.<br>Design as for Nos. 5,<br>6, 7 each<br>BRONZE. Design as<br>for Nos. 5, 6, 7, 8<br>each | 2 9<br>2 9    | silver plated.<br>A Athletics<br>B Cricket<br>C Football<br>D Gymnasti<br>E Swimming | cs   | 4  | 6  |
| SQUAD CHALLENGE