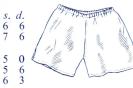

# The Life Boys

3 6

| UNIFORM—BOYS                                      | s. d.                                           |               |
|---------------------------------------------------|-------------------------------------------------|---------------|
| BUTTONHOLE BADGE, L.B.                            |                                                 |               |
| Enamelled, Stud back                              | 0 10                                            |               |
| Enamelled, Brooch back                            | 0 10                                            |               |
| NAVAL CAP, with ribbon, sizes $6\frac{1}{4}$ to 7 |                                                 |               |
| each                                              | 50                                              |               |
| CAP RIBBON, for replacements, each                | 1 2                                             |               |
| CAP WIRE ,, ,, each                               | $\hat{0}$ $\hat{6}$                             |               |
| CAP COVER, white. for wear May-                   |                                                 |               |
| September each                                    | 1 10                                            |               |
| JERSEY BADGE:                                     |                                                 |               |
| Metal each                                        | 0 10                                            |               |
| Blue enameiled centre each                        | 1 4                                             |               |
| Woven, gold on black background                   |                                                 |               |
| each                                              | 7                                               |               |
| JERSEY, navy blue, polo collar:                   | State Provident                                 |               |
| Size 4, Chest 24in each                           | 8 9                                             |               |
| , 5, , 26in each                                  | 9 6                                             |               |
| , 6, , 28in each                                  | 10 6                                            | 1             |
| , 7, , 30in each                                  | 11 6                                            |               |
| , 8, , 32in each                                  | 12 6                                            | $\mathcal{Y}$ |
| SHORTS, Navy blue flannel, pleated,               |                                                 |               |
| two slanting side pockets, inside                 |                                                 |               |
| buttons, belt loops.                              |                                                 |               |
| Sizes: 24in. 26in. 28in. 30in. 32in.              | . 34in.                                         |               |
|                                                   |                                                 |               |
|                                                   | 7/6                                             |               |
| LANYARD, white,                                   |                                                 | d.            |
| duty                                              | each 0                                          | 10            |
| SHOULDER PENI                                     | NANT, worn on right                             | ~             |
| shoulder                                          | each 0                                          | 6             |
| Numerals, $\frac{1}{2}$ in. for                   | above doz. 3                                    | 0             |
|                                                   | k, with two Saxe Blue                           |               |
| rings                                             | n. 9in. 9 <sup>1</sup> / <sub>2</sub> in. 10in. |               |
|                                                   |                                                 |               |
| 4/9 5                                             | - 5/3 5/6 5/9                                   |               |
| LEA                                               | DERS-LADY £ s.                                  | d             |
|                                                   | HAT, without badge                              | u.            |
|                                                   |                                                 | 6             |
| Hat Badge for abo                                 |                                                 |               |
|                                                   |                                                 | 0             |
|                                                   | 16oz. blue serge, con-                          |               |
|                                                   | on Tunic and Skirt as                           |               |
|                                                   | to measure. (Send for                           |               |
|                                                   | rs and special self-                            | ć             |
| measurement form                                  | s) each 8 2<br>bz. serge, otherwise as          | 6             |
|                                                   |                                                 | 6             |
| above                                             |                                                 | 0             |
| Sample of materi                                  |                                                 |               |
|                                                   | olin, with two detachable                       |               |
| collars, sizes $12\frac{1}{2}1$                   | n., 13in., $13\frac{1}{2}$ in., 14in.,          | 6             |
|                                                   | ., 16in. neckband each 19                       |               |
| LANYARD, Saxe B                                   |                                                 | 6             |
| TIE, Saxe Blue                                    | each 3                                          | 6             |
| COLLAR BADGES                                     | , L.B. Bronze per pair 2                        | 2             |
|                                                   | , r                                             |               |