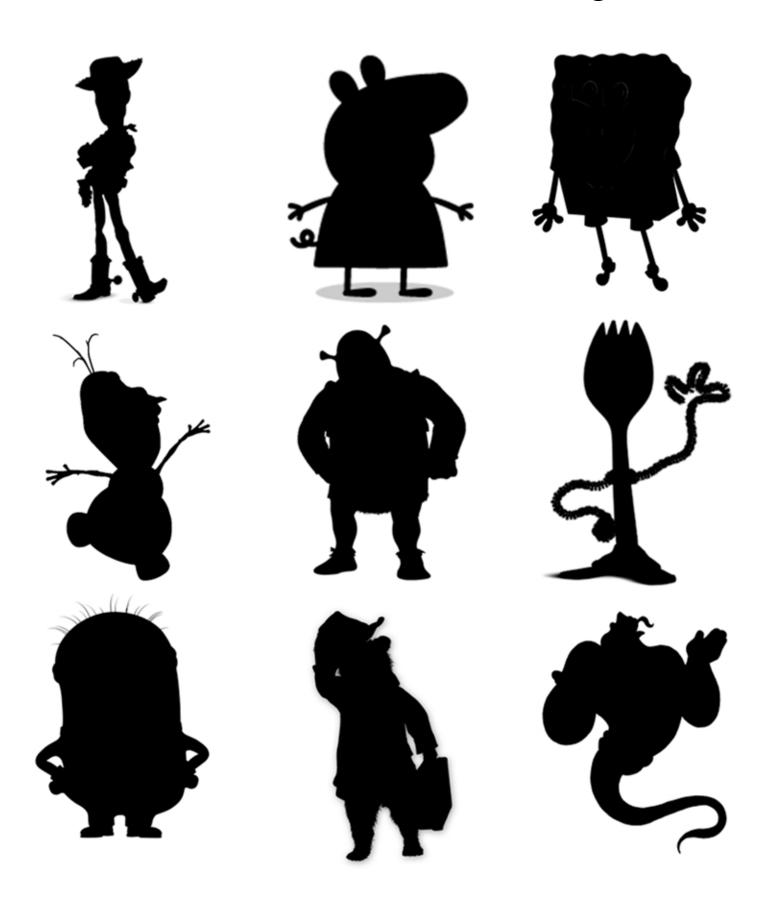

## Cartoon Characters Quiz - Page 1

#### **Cartoon Characters Quiz - Answers**

- 1) Woody Toy Story
- 2) Peppa Pig Peppa Pig
- 3) Spongebob SquarePants
- 4) Olaf Frozen
- 5) Shrek Shrek
- 6) Forky Toy Story
- 7) Minion Minions or Despicable Me
- 8) Paddington Paddington
- 9) Genie Aladdin
- 10) Ralph Wreck it Ralph
- 11) Mickey Mouse
- 12) Simba Lion King
- 13) Moana Moana
- 14) Buzz Lightyear Toy Story
- 15) The Incredibles The Incredibles