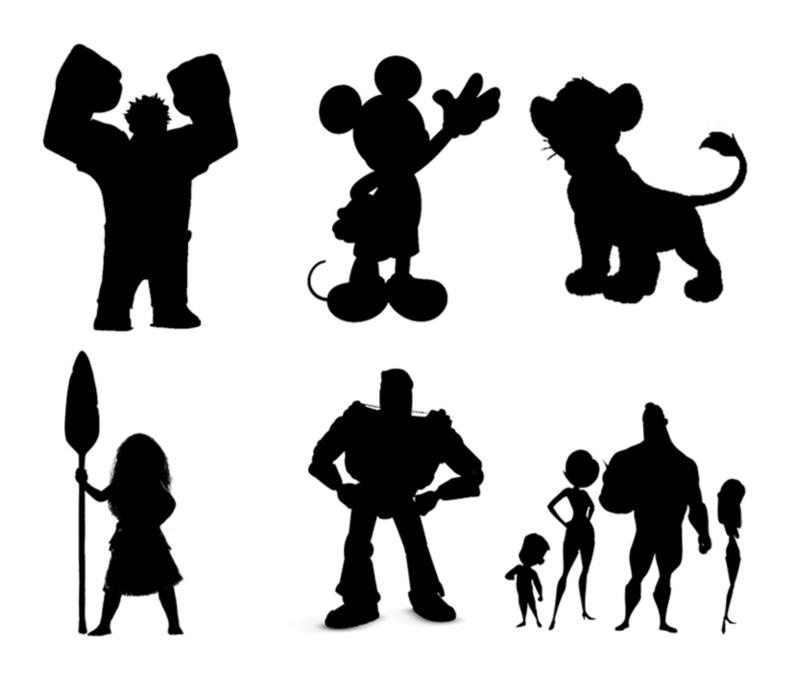

### **Cartoon Characters Quiz - Page 2**

#### **Cartoon Characters Quiz - Answers**

- 1) Woody Toy Story
- 2) Peppa Pig Peppa Pig
- 3) Spongebob SquarePants
- 4) Olaf Frozen
- 5) Shrek Shrek
- 6) Forky Toy Story
- 7) Minion Minions or Despicable Me
- 8) Paddington Paddington
- 9) Genie Aladdin
- 10) Ralph Wreck it Ralph
- 11) Mickey Mouse
- 12) Simba Lion King
- 13) Moana Moana
- 14) Buzz Lightyear Toy Story
- 15) The Incredibles The Incredibles